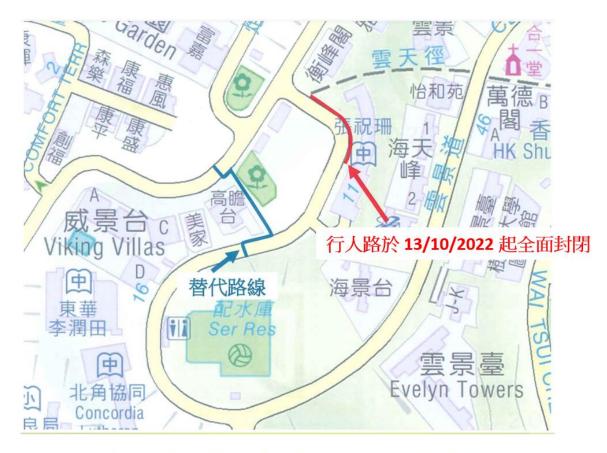

## 二零二五年中一新生註冊日須知

- 一.請中一家長及新生於七月十日(星期四)或七月十四日(星期一)上午九時正至中 午十二時三十分或下午二時正至四時正期間親臨本校辦理註冊手續,註冊程序需時 約三十分鐘。請家長及學生按派位證背頁所列帶備所需文件。
- 二. 註冊日期間,校服供應商會於七月十日(星期四)為學生提供度身訂購服務,七月 十四日(星期一) 不設相關服務。家長亦可自行到校服公司選購校服。
- 三. 中一家長及新生迎新日將於七月十九日(星期六)上午八時三十分至中午十二時舉行[上午八時十五分入座,後備日期為七月二十日(星期日)],請各位中一新生及家長踴躍參與。
- 四.雲景道部份行人路因道路工程全面封閉,直至另行通知。封路期間,請使用替代路線往返港鐵炮台山站及學校,詳情請參閱附圖。另外亦可以從天后港鐵站乘搭49M小 巴,或北角英皇道乘搭27號巴士、85號巴士、或41A號巴士前往學校。
- 五. 學校不設泊車位。如家長及同學選擇駕車或乘搭的士前往學校,請於雲景道近學校 入口下車。車輛應避免進入學校範圍的道路。

## Points to be Noted concerning Secondary 1 (S1) Registration 2025

- 1. S1 registration will be conducted on 10 July (Thu) and **14 July 2025 (Mon)**. The registration time is from 9:00am to 12:30pm and 2:00pm to 4:00pm, and the registration process will take approximately 30 minutes. Parents and students, please bring along the required documents as listed on the back of the Allocation Slip.
- During the registration period, the school uniform service provider will provide custom ordering services for students at the school on 10 July 2025 (Thu). There will be no related services available on 14 July 2025 (Mon). Parents can also choose to purchase school uniforms directly from the uniform company.
- The S1 Parent-Child Orientation Day will be held on 19 July 2025 (Sat) from 8:30am to 12:00nn [reception starts at 8:15am and the fallback date is 20 July 2025 (Sun)]. S1 newcomers and their parents are encouraged to attend the activity.
- 4. Partial pedestrian paths on Cloud View Road have been completely closed due to road construction until further notice. During the road closure, please use alternative routes to travel between the Fortress Hill MTR Station and the school. For more details, please refer to the diagram below. You may also take the 49M minibus from Tin Hau MTR Station or bus route 27, 85, or 41A from King's Road, North Point.