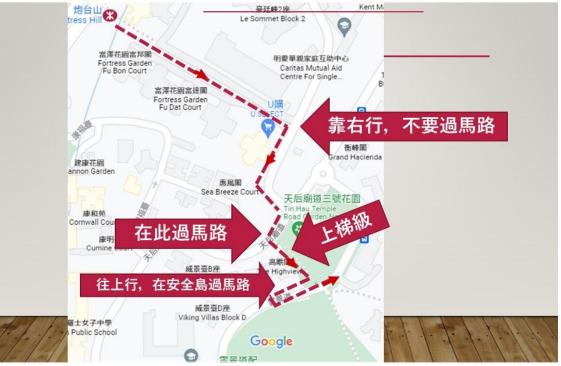

## 二零二五年中一新生註冊日須知

- 一.請中一家長及新生於七月十日(星期四)或七月十四日(星期一)上午九時正至中 午十二時三十分或下午二時正至四時正期間親臨本校辦理註冊手續,註冊程序需時 約三十分鐘。請家長及學生按派位證背頁所列帶備所需文件。
- 二. 註冊日期間,校服供應商會於七月十日(星期四)為學生提供度身訂購服務,七月 十四日(星期一) 不設相關服務。家長亦可自行到校服公司選購校服。
- 三. 中一家長及新生迎新日將於七月十九日(星期六)上午八時三十分至中午十二時舉行[上午八時十五分入座,後備日期為七月二十日(星期日)],請各位中一新生及家長踴躍參與。
- 四.雲景道部份行人路因道路工程全面封閉,直至另行通知。封路期間,請使用替代路線往返港鐵炮台山站及學校,詳情請參閱附圖。另外亦可以從天后港鐵站乘搭49M小 巴,或北角英皇道乘搭27號巴士、85號巴士、或41A號巴士前往學校。
- 五. 學校不設泊車位。如家長及同學選擇駕車或乘搭的士前往學校,請於雲景道近學校 入口下車。車輛應避免進入學校範圍的道路。

## Points to be Noted concerning Secondary 1 (S1) Registration 2025

- 1. S1 registration will be conducted on 10 July (Thu) and **14 July 2025 (Mon)**. The registration time is from 9:00am to 12:30pm and 2:00pm to 4:00pm, and the registration process will take approximately 30 minutes. Parents and students, please bring along the required documents as listed on the back of the Allocation Slip.
- During the registration period, the school uniform service provider will provide custom ordering services for students at the school on 10 July 2025 (Thu). There will be no related services available on 14 July 2025 (Mon). Parents can also choose to purchase school uniforms directly from the uniform company.
- The S1 Parent-Child Orientation Day will be held on 19 July 2025 (Sat) from 8:30am to 12:00nn [reception starts at 8:15am and the fallback date is 20 July 2025 (Sun)]. S1 newcomers and their parents are encouraged to attend the activity.
- 4. Partial pedestrian paths on Cloud View Road have been completely closed due to road construction until further notice. During the road closure, please use alternative routes to travel between the Fortress Hill MTR Station and the school. For more details, please refer to the diagram below. You may also take the 49M minibus from Tin Hau MTR Station or bus route 27, 85, or 41A from King's Road, North Point.

## 炮台山站步行至學校